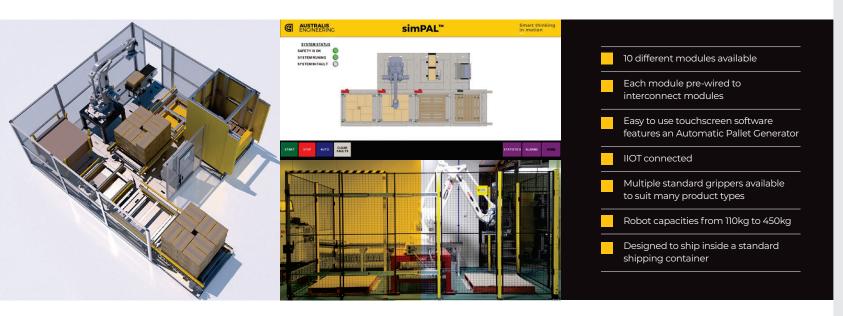

Smart thinking in motion

simPAL™

## simPAL™ is a collaboration of smart software and smart hardware to allow for highly flexible palletising solution.

Due to its modular nature, installation is expedited, reducing downtime and cost. A typical simPAL system can be brought to site, bolted down and connected quickly and easily. Each simPAL Tile includes integrated wiring with quick interconnecting plugs and is self-contained with its own field IO module/s networked to the simPAL Controller for connection of sensors, pneumatics and motor controls. Integrated safety panels connect directly to the Tiles and include normal fence panels as well as access gates, which are safety interlocked.

simPAL software provides long term future proofing benefits. Without the need for complex programming, the user can easily generate new pallet patterns, enter new products and save new recipes. simPAL features an Automatic Pallet Generator that creates an optimised pattern or where there are multiple patterns available, allows the user to choose their preferred option.

#### Tailored solutions

simPAL uses 10 core function Tiles that are used to create a tailored palletising solution.

simPAL Controller

A Modular

**Palletising System** 

- Robot and gripper
- Product Infeed Conveyor
- Pallet Conveyor
- Pallet 90 degree transfer
- Pallet turntable
- Pallet layer/slip sheet magazine
- Pallet Magazine and destacker
- Pallet floor positioning jig
- Blank tile